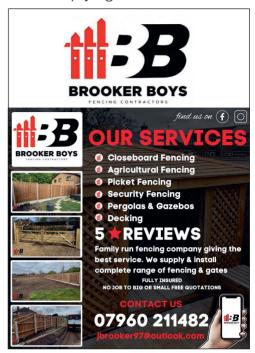

All types of trees • Lopped, topped & shaped

• Fruit trees pruned & sprayed • Conifer trees a speciality • Trees removed and roots destroyed

• Turfing supplied & laid • All hedges trimmed

- Landscaping & all garden work
  - Fences supplied & erected