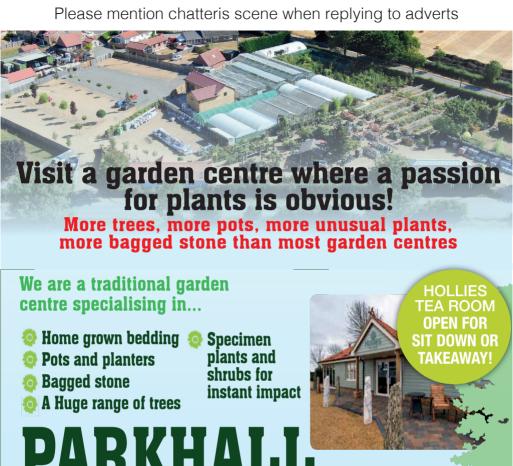

# PARKHALL GARDEN CENTRE

Mon-Sat: **9am-6pm**Sunday: **10am-4pm** 

- **で** 01487 840397
- www.parkhallgardencentre.co.uk
- Parkhall Road, Somersham, PE28 3HW