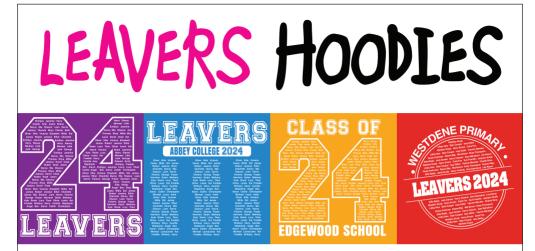

# Celebrate the end to a great year in style with a personalised leavers hoodie!

13

# Available in over 30 unique colours

Free delivery to a Cambridgeshire address

Bespoke personalisation available **Childrens (Age 7-13)** Single colour print to back

Additional full colour front left breast

Adults (Age 14+) (plus VAT) Single colour print to back

Additional full colour front left breast \***£22.50** each

**£19.50** each

\***£19.50** each

\***£22.50** each

To find out about personalisation options, including embroidery, larger quantities, or to place an order;

€ 01487 843 311
☑ info@impressionscs.co.uk

\* Prices are based on a minimum order of 30 hoodies

\* Set up from £15 plus VAT