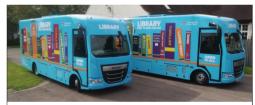

# CAMBS COUNTY COUNCIL MOBILE LIBRARY SERVICE

Mobile libraries can be a lifeline for people who can't get to a static library. Our 3 mobile libraries make over 400 stops at around 100 villages and communities each month.

## Our services include:

Books & Resources Hearing Aid Batteries Walking Stick Ferrules Postage Stamps Reading Glasses Information & Advice

To find out more and to find a mobile library stop near you, visit

www.cambridgeshire.gov.uk/residents/libraries-leisureculture/libraries/visit-a-library/mobile-libraries

Chatteris Scene does not endorse the advertisements in this publication and, whilst every care is taken to ensure their content is suitable, we can accept no liability for them. We urge readers to check carefully that they are entirely satisfied with the authenticity of the advertiser before entering into any form of contract or purchasing goods or services of any kind.