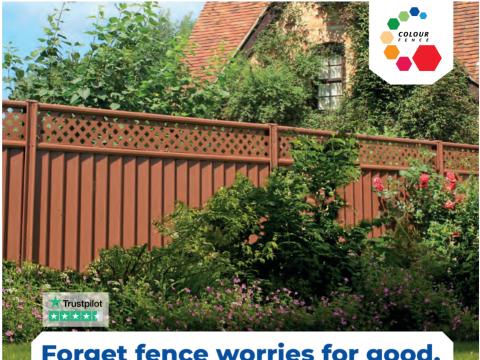

### Forget fence worries for good.

Choose 25 years maintenance free metal fencing\*. Choose ColourFence.

#### **Unique ColourFence GUARANTEE**

- Virtually, maintenance FREE for 25 years\*
- Won't warp, crack, shrink, rot or peel
- Withstands gusts up to 130mph

#### Why choose anything else?

- Metal fencing available in four colours
- Established in the UK for over 15 years
- Professional installation

### **25 YEAR GUARANTEE**

"We chose ColourFence 15 years ago and it looks as good as new." Mr & Mrs P. Stringer

For a free, no-obligation quote, find out more via:

### 01223 811 160 colourfencecambridge.co.uk

\*T&C's apply – see website for details