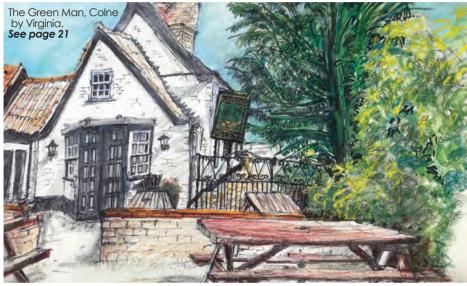

To advertise call 01487 843311

G

19

To advertise call 01487 843311

20

The Green Man, Colne is by local artist

Prints of the painting are available at £25 care of Impressions, 93 High Street, Somersham. If you would like to find out about other works by Virginia, you can contact her via email.

E ginniemayo@hotmail.com