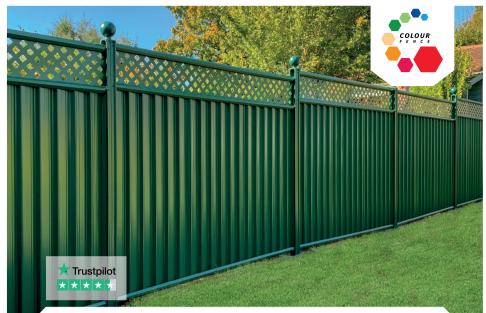

# Summer's too short for painting fences.

Choose 25 years maintenance free metal fencing\*. Choose ColourFence.

#### **Unique ColourFence GUARANTEE**

- Virtually, maintenance FREE for 25 years\*
- Won't warp, crack, shrink, rot or peel
- Withstands gusts up to 130mph

#### Why choose anything else?

- Metal fencing available in four colours
- Established in the UK for over 15 years
- Professional installation

# **25 YEAR GUARANTEE**

"We chose ColourFence 15 years ago and it looks as good as new." Mr & Mrs P. Stringer

For a free, no-obligation quote, find out more via:

# 01354 800 034 colourfencecambridge.co.uk

\*T&C's apply – see website for details

To advertise call 01487 843311

25

HIGHLIGHTCRAFTS.COM

email sales@villagescene.co.uk