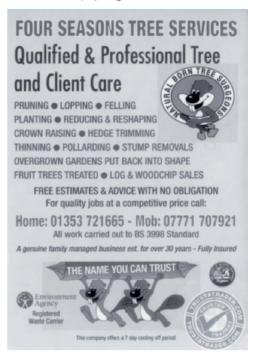

# Specialist Tree Services www.gts-trees.com

- Mechanised Tree Removal
- Site Clearance and Vegetation Management
- Forestry Mulching and Stump Grinding
- Biomass Contract Chipping
- Hedge and Woodland Restoration
- Firewood Suppliers

01354 699768 01480 890888