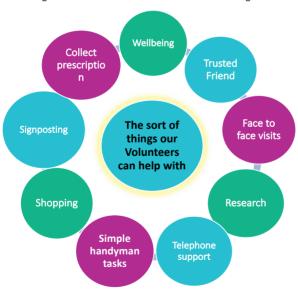

Instagram @shadesofwhitestives

Facebook @shadesofwhitebridalstives

HELLO@SHADES-OF-WHITE.CO.UK

Volunteering is a wonderful thing to do, it makes a huge difference to those you support and gives a positive boost to your own wellbeing as well!

Our volunteers enable us to deliver high quality and reliable services, through short term intervention that promotes independence, wellbeing, and reconnection with the community for local residents. We are currently recruiting volunteers in your area, to support local residents.

The positive impact volunteering has on our client's lives is clear...

"I will be forever grateful for you and all the volunteers. It takes a special kind of person to help and care about total strangers."

"A very big thank you for going over and above in helping me when I needed it most" "Absolute life savers. Not sure what I would have done without your help - well you can't live without shopping and my volunteer is lovely."

Whether you have a lot or only a little time to offer, and are over 18 years of age, there will be something to suit with the flexible Care Network Cambridgeshire Volunteer roles.

We do not require set day/s or hours each week, unless that works better for you.

Volunteers complete a simple application process, provide two references, and after an appropriate DBS check will be offered an induction session.

After training you will have a named Coordinator, further training opportunities, social events, ongoing support and be reimbursed for any agreed out of pocket expenses!

Would you like to become part of the Care Network Team? For more information, please get in touch.

Call Tina, Volunteering Co-Ordinator on 01223 869892

Visit our web page https://care-network.org.uk

Email: volunteering@care-network.org.uk