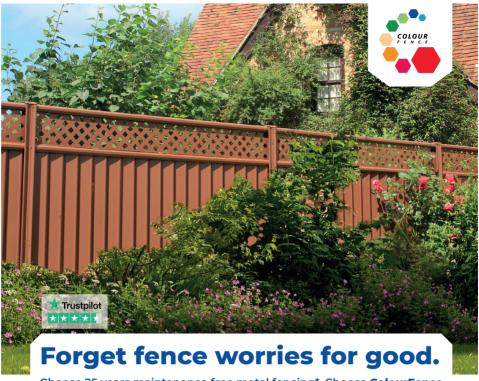

**Email footprinceuk@gmail.com** 

Choose 25 years maintenance free metal fencing\*. Choose ColourFence.

#### **Unique ColourFence GUARANTEE**

- Virtually, maintenance FREE for 25 years\*
- Won't warp, crack, shrink, rot or peel
- Withstands gusts up to 130mph

### Why choose anything else?

- Metal fencing available in four colours
- Established in the UK for over 15 years
- Professional installation

### **25 YEAR GUARANTEE**

"We chose ColourFence 15 years ago and it looks as good as new." Mr & Mrs P. Stringer

For a free, no-obligation quote, find out more via:

01223 811 160 colourfencecambridge.co.uk

\*T&C's apply – see website for details