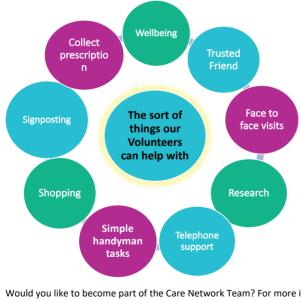

Our volunteers enable us to deliver high quality and reliable services, through short term intervention that promotes independence, wellbeing, and reconnection with the community for local residents. We are currently recruiting volunteers in your area, to support local residents.