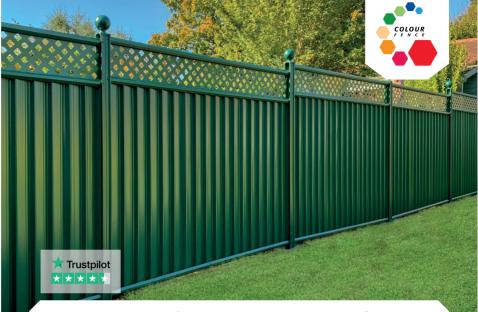

# Summer's too short for painting fences.

Choose 25 years maintenance free metal fencing\*. Choose ColourFence.

#### **Unique ColourFence GUARANTEE**

- Virtually, maintenance FREE for 25 years\*
- Won't warp, crack, shrink, rot or peel
- Withstands gusts up to 130mph

#### Why choose anything else?

- Metal fencing available in four colours
- Established in the UK for over 15 years
- Professional installation

### **25 YEAR GUARANTEE**

**"We chose ColourFence 15 years ago and it looks as good as new. "** Mr & Mrs P. Stringer